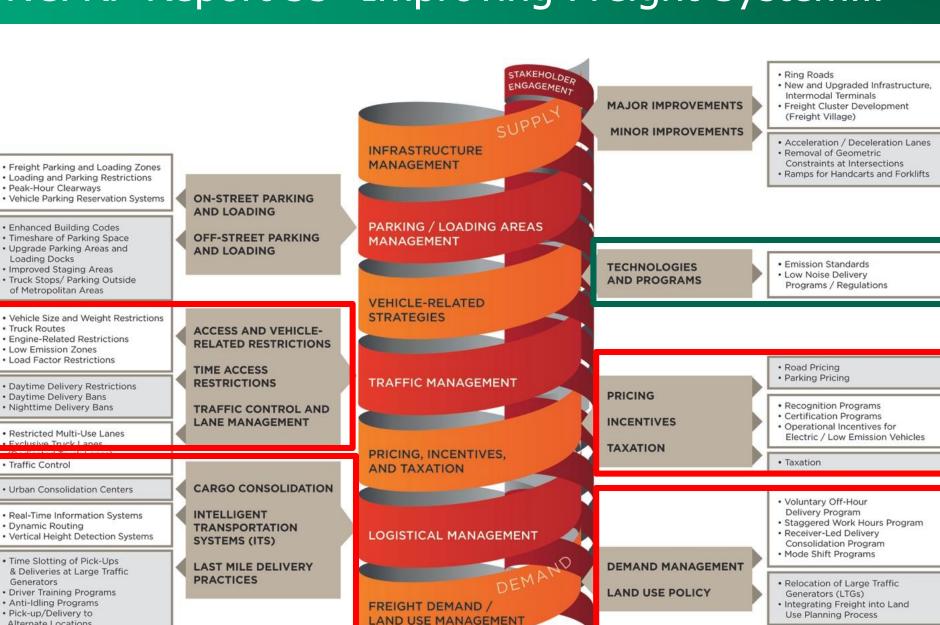

#### Example: Eco-Loading Areas

- Demand Management
  - Understand the pattern of demand
- Infrastructure Management
  - Understand the infrastructure constraints
- Traffic Management
  - Utilization constraints based on vehicle technology
- Logistics Management
  - Non-motor vehicles for last-leg delivery