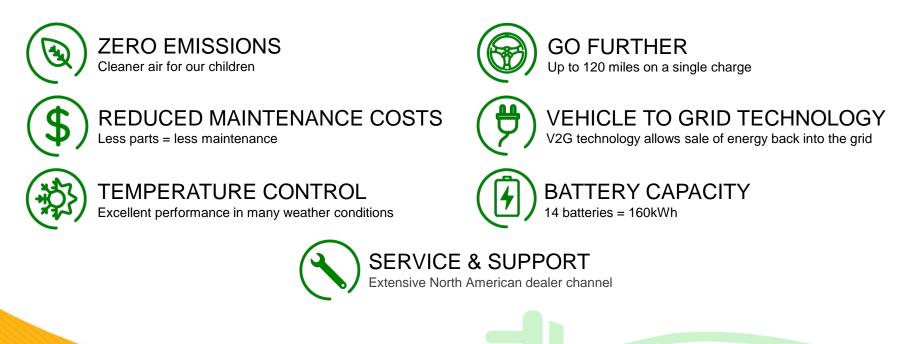

# **Total Cost of Ownership**

Because there's no need for engine oil changes, and no transmission or engine to maintain, Blue Bird's electric buses have a lower cost of maintenance than a traditional, combustion-fueled bus

# EV Charging Options - Vehicle To Grid (V2G)

- The Blue Bird Vision and All American will offer the option of V2G technology by August 2020.
  - V2G creates opportunities for utilities to <u>"buy back" stored energy</u> that the buses are not using.
  - V2G also creates the ability <u>redirect the excess power</u> to other structures like the building or fuel island.
  - This is valuable for peak season consumption times, as well as natural disasters when energy needs increase.

#### V2G OPTIONS

- CEC Bid Requirement 19kWh
- DOE Requirement 150kWh
- Standard Market Offering 60kWh

- Total of \$10M project funded by US DoE and SCAQMD.
- Blue Bird is the awardee
- Develop and deploy 8 commercially viable EV V2G School Bus at Rialto USD
- Major project goals
  - High powered V2G system 150Kwh (More than 2x anything on the market).
  - Negotiate and implement interconnection agreements with Southern California Edison and the California Independent System Operator (CAISO) so the school bus can participate in a variety of energy markets.
- Grant also includes budgets for development and demonstration costs (e.g. up to 4 protype buses will be built).
- Current status first two protype buses have been built. Goal is to deliver 8 units to RUSD by late 2021, including charging system installation