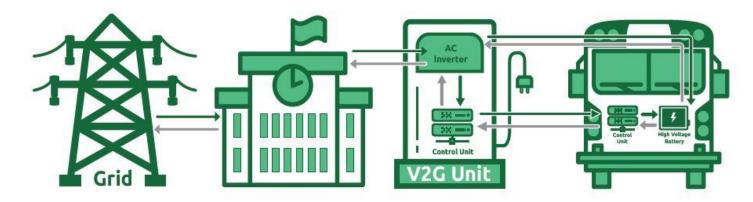

# EV Charging Options - Vehicle To Grid (V2G)

- The Blue Bird Vision and All American will offer the option of V2G technology by August 2020.
  - V2G creates opportunities for utilities to <u>"buy back" stored energy</u> that the buses are not using.
  - V2G also creates the ability <u>redirect the excess power</u> to other structures like the building or fuel island.
  - This is valuable for peak season consumption times, as well as natural disasters when energy needs increase.

#### V2G OPTIONS

- CEC Bid Requirement 19kWh
- DOE Requirement 150kWh
- Standard Market Offering 60kWh

- Total of \$10M project funded by US DoE and SCAQMD.
- Blue Bird is the awardee
- Develop and deploy 8 commercially viable EV V2G School Bus at Rialto USD
- Major project goals
  - High powered V2G system 150Kwh (More than 2x anything on the market).
  - Negotiate and implement interconnection agreements with Southern California Edison and the California Independent System Operator (CAISO) so the school bus can participate in a variety of energy markets.
- Grant also includes budgets for development and demonstration costs (e.g. up to 4 protype buses will be built).
- Current status first two protype buses have been built. Goal is to deliver 8 units to RUSD by late 2021, including charging system installation